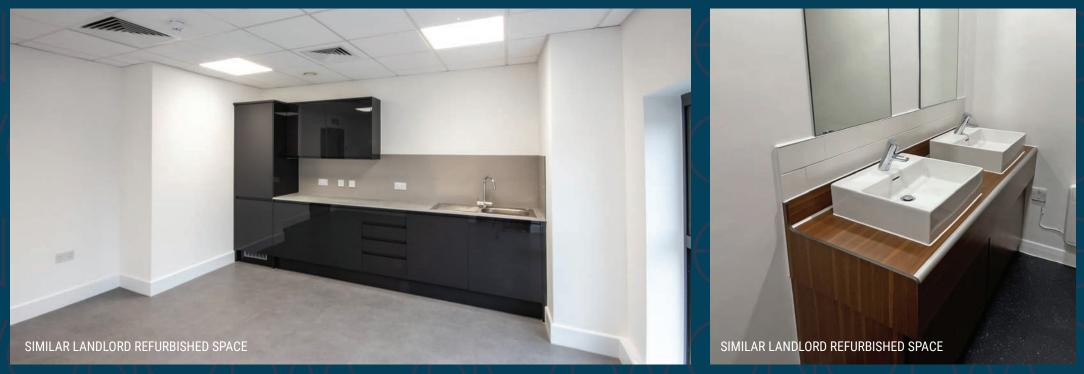

)



### **DERIMETERTWO** UNIT A2 OLD BRIGHTON ROAD CRAWLEY RH11 OPR

#### DESCRIPTION

Perimeter Two is detached, of steel portal frame construction with 1 surface level loading door and has ground and first floor offices. A comprehensive refurbishment program will start mid 2025.

#### **SPECIFICATION**

- To be comprehensively refurbished
- Secure site
- With surface level loading
- 6.1m minimum eaves
- Ground and first floor offices
- Shared yard



# PERIMETERTWO

| TOTAL               | 12,922 sq ft | 1,200.50 sq m |
|---------------------|--------------|---------------|
| FIRST FLOOR OFFICE  | 1,353 sq ft  | 125.70 sq m   |
| GROUND FLOOR OFFICE | 1,353 sq ft  | 125.70 sq m   |
| WAREHOUSE V         | 10,216 sq ft | 949.10 sq m   |













SIMILAR LANDLORD REFURBISHED SPACE













#### LOCATION

Perimeter One and Perimeter Two are situated on Old Brighton Road, just off the A23. Within 500m of Gatwick Airport, and only 3 miles from J10, M23, leading to the M23/M25 interchange. Gatwick Airport South Terminal is quickly accessible, within 1.7 miles, the train station provides rail services into London within 30 minutes.

Old Brighton Road is in very close proximity to Manor Royal, which has attracted a wide range of national and international logistics companies including Amazon, Boeing, Royal Mail, EVRI, UPS, Tesco and Thales. Crawley is the leading commercial centre for West Sussex, located just off the M23, 36 miles south of Central London and 26 miles north of Brighton

#### PANORAMA

Click here to view 360° panorama







# PERIMETERONE PERIMETERTWO

I