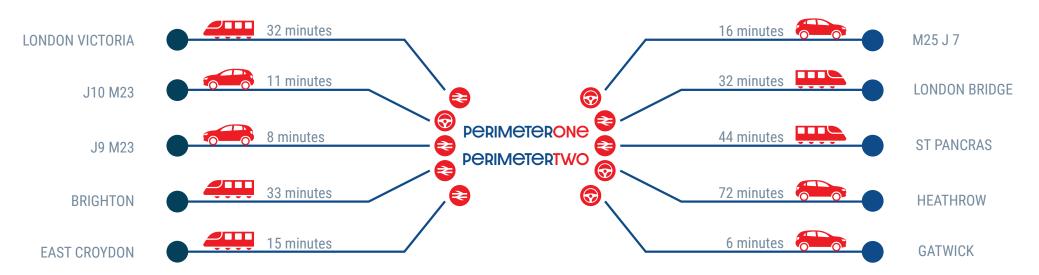

#### LOCATION

Perimeter One and Perimeter Two are situated on Old Brighton Road, just off the A23. Within 500m of Gatwick Airport, and only 3 miles from J10, M23, leading to the M23/M25 interchange. Gatwick Airport South Terminal is quickly accessible, within 1.7 miles, the train station provides rail services into London within 30 minutes.