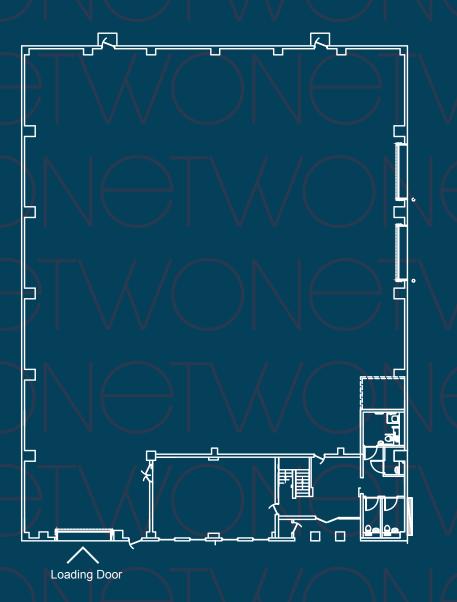

#### DESCRIPTION

Perimeter One is detached, of steel portal frame construction with 3 surface level loading doors and has substantial ground and first floor offices. A comprehensive refurbishment program will start mid 2025.

#### **SPECIFICATION**

- To be comprehensively refurbished
- Secure site
- 3 surface level loading doors
- 6.1m minimum eaves
- Ground and first floor offices
- Shared yard