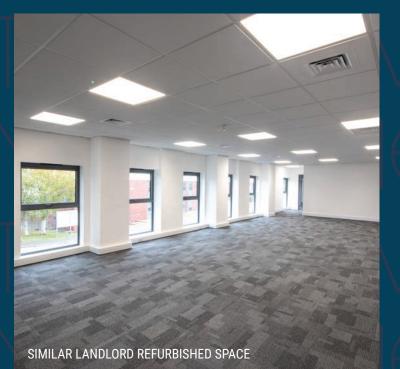

SIMILAR LANDLORD REFURBISHED SPACE

#### DESCRIPTION

Perimeter One is detached, of steel portal frame construction with 3 surface level loading doors and has substantial ground and first floor offices. A comprehensive refurbishment program will start mid 2025.

#### **SPECIFICATION**

- To be comprehensively refurbished
- Secure site
- 3 surface level loading doors
- 6.1m minimum eaves
- Ground and first floor offices
- Shared yard