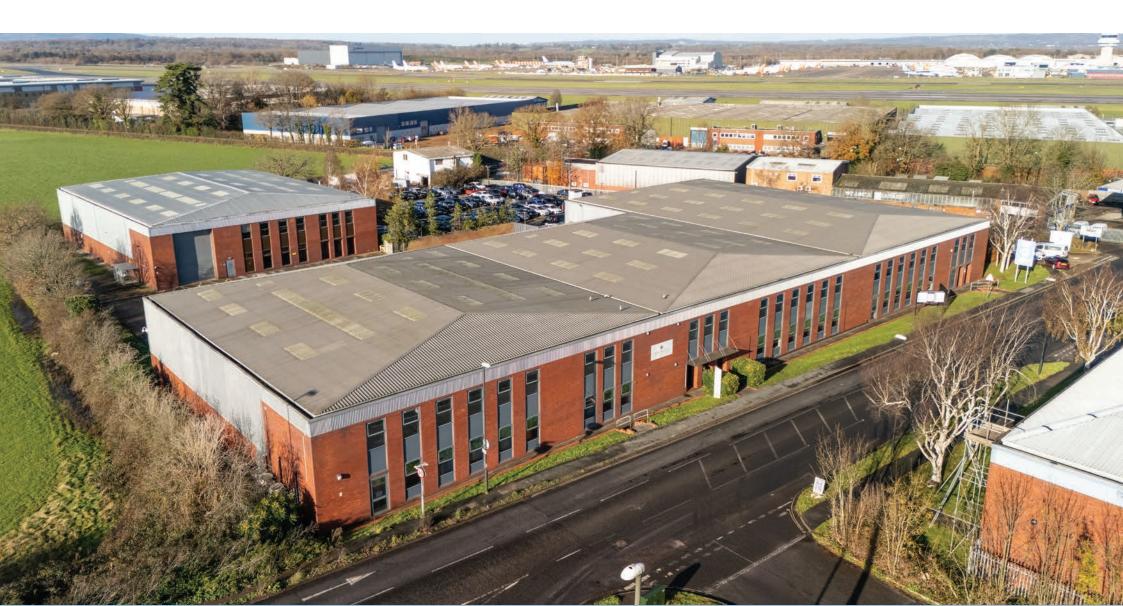

# TO LET PRIME LOGISTICS SPACE 39,547 sq ft (3,674.04 sq m)

### **DERIMETERONE** UNIT A1 OLD BRIGHTON ROAD CRAWLEY RH11 OPR

#### DESCRIPTION

Perimeter One is detached, of steel portal frame construction with 3 surface level loading doors and has substantial ground and first floor offices. A comprehensive refurbishment program will start mid 2025.

#### LOCATION

Perimeter One and Perimeter Two are situated on Old Brighton Road, just off the A23. Within 500m of Gatwick Airport, and only 3 miles from J10, M23, leading to the M23/M25 interchange. Gatwick Airport South Terminal is quickly accessible, within 1.7 miles, the train station provides rail services into London within 30 minutes.

Old Brighton Road is in very close proximity to Manor Royal, which has attracted a wide range of national and international logistics companies including Amazon, Boeing, Royal Mail, EVRI, UPS, Tesco and Thales. Crawley is the leading commercial centre for West Sussex, located just off the M23, 36 miles south of Central London and 26 miles north of Brighton