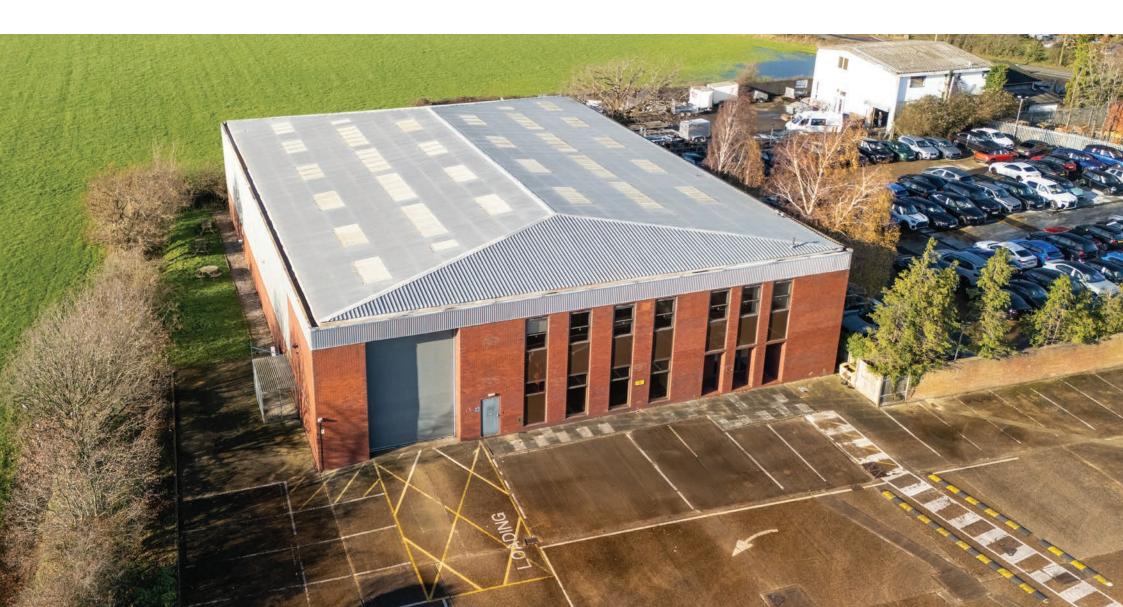

#### DESCRIPTION

Perimeter Two is detached, of steel portal frame construction with 1 surface level loading door and has ground and first floor offices. A comprehensive refurbishment program will start mid 2025.

#### **SPECIFICATION**

- To be comprehensively refurbished
- Secure site
- With surface level loading
- 6.1m minimum eaves
- Ground and first floor offices
- Shared yard

# PERIMETERTWO

| TOTAL               | 12,922 sq ft | 1,200.50 sq m |
|---------------------|--------------|---------------|
| FIRST FLOOR OFFICE  | 1,353 sq ft  | 125.70 sq m   |
| GROUND FLOOR OFFICE | 1,353 sq ft  | 125.70 sq m   |
| WAREHOUSE V         | 10,216 sq ft | 949.10 sq m   |