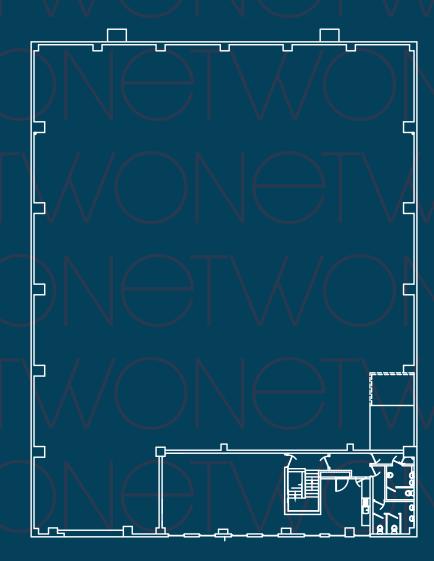

#### DESCRIPTION

Perimeter Two is detached, of steel portal frame construction with 1 surface level loading door and has ground and first floor offices. A comprehensive refurbishment program will start mid 2025.

#### **SPECIFICATION**

- To be comprehensively refurbished
- Secure site
- With surface level loading
- 6.1m minimum eaves
- Ground and first floor offices
- Shared yard

# PERIMETERTWO

| TOTAL               | 12,922 sq ft | 1,200.50 sq m |
|---------------------|--------------|---------------|
| FIRST FLOOR OFFICE  | 1,353 sq ft  | 125.70 sq m   |
| GROUND FLOOR OFFICE | 1,353 sq ft  | 125.70 sq m   |
| WAREHOUSE V         | 10,216 sq ft | 949.10 sq m   |