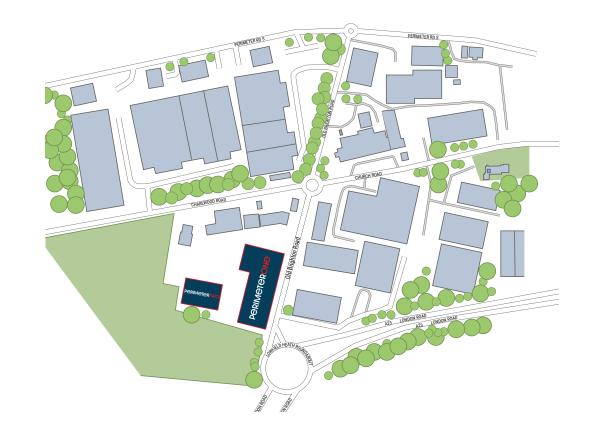

### **DERIMETERONE** UNIT A1 OLD BRIGHTON ROAD CRAWLEY RH11 OPR

### **DERIMETERTWO** UNIT A2 OLD BRIGHTON ROAD CRAWLEY RH11 OPR

#### LOCATION

Perimeter One and Perimeter Two are situated on Old Brighton Road, just off the A23. Within 500m of Gatwick Airport, and only 3 miles from J10, M23, leading to the M23/M25 interchange. Gatwick Airport South Terminal is quickly accessible, within 1.7 miles, the train station provides rail services into London within 30 minutes.