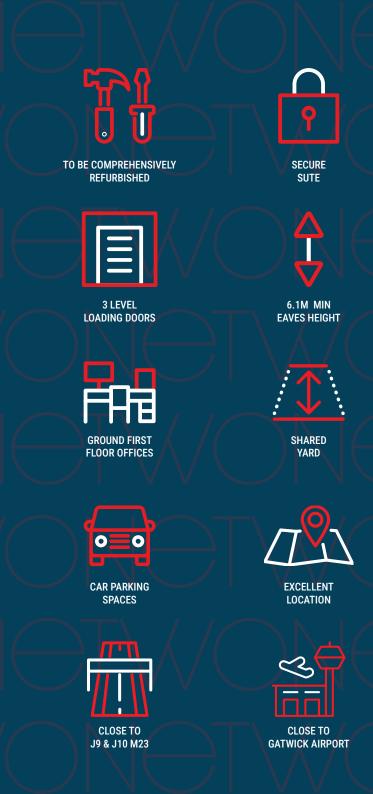

#### **SPECIFICATION**

- To be comprehensively refurbished
- Secure site
- 3 surface level loading doors
- 6.1m minimum eaves
- Ground and first floor offices
- Shared yard

#### **SPECIFICATION**

- To be comprehensively refurbished
- Secure site
- With surface level loading
- 6.1m minimum eaves
- Ground and first floor offices
- Shared yard