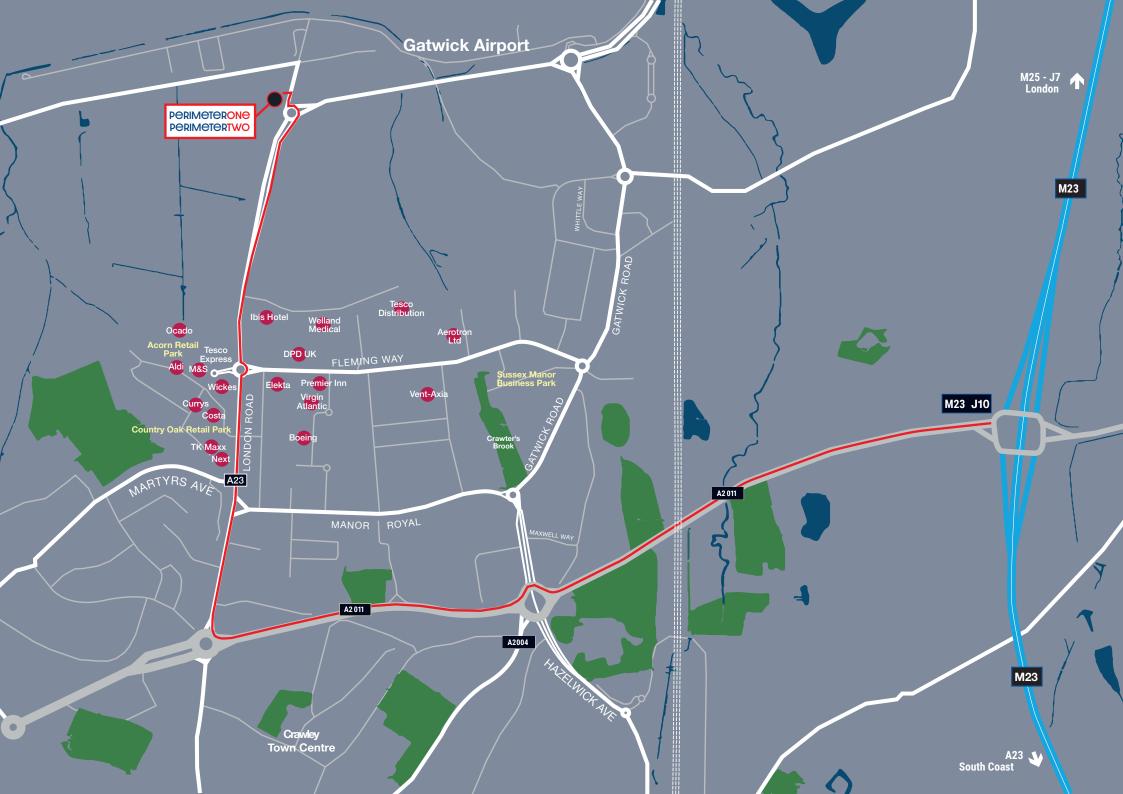

#### LOCATION

Perimeter One and Perimeter Two are situated on Old Brighton Road, just off the A23. Within 500m of Gatwick Airport, and only 3 miles from J10, M23, leading to the M23/M25 interchange. Gatwick Airport South Terminal is quickly accessible, within 1.7 miles, the train station provides rail services into London within 30 minutes.

Old Brighton Road is in very close proximity to Manor Royal, which has attracted a wide range of national and international logistics companies including Amazon, Boeing, Royal Mail, EVRI, UPS, Tesco and Thales. Crawley is the leading commercial centre for West Sussex, located just off the M23, 36 miles south of Central London and 26 miles north of Brighton