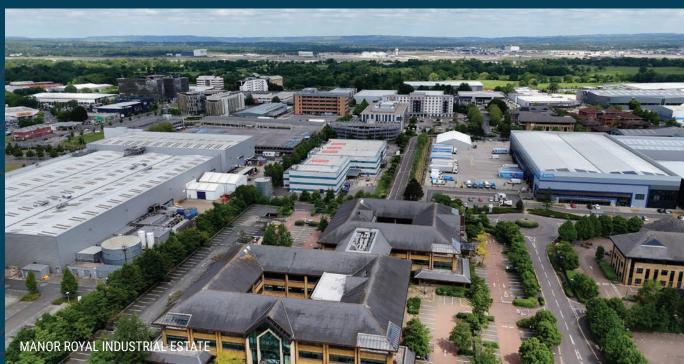

Old Brighton Road is in very close proximity to Manor Royal, which has attracted a wide range of national and international logistics companies including Amazon, Boeing, Royal Mail, EVRI, UPS, Tesco and Thales. Crawley is the leading commercial centre for West Sussex, located just off the M23, 36 miles south of Central London and 26 miles north of Brighton