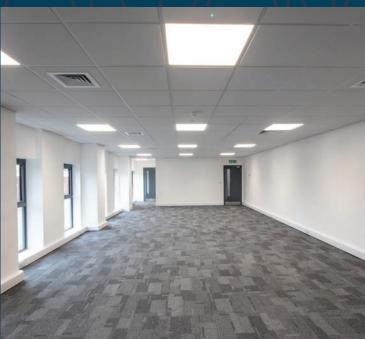

#### DESCRIPTION

Perimeter Two is detached, of steel portal frame construction with 1 surface level loading door and has ground and first floor offices. A comprehensive refurbishment program will start mid 2025.

#### **SPECIFICATION**

- To be comprehensively refurbished
- Secure site
- With surface level loading
- 6.1m minimum eaves
- Ground and first floor offices
- Shared yard