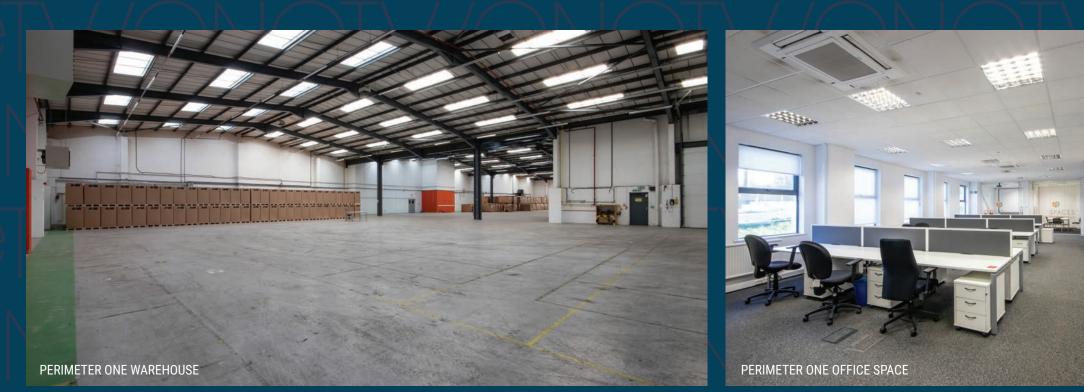

#### DESCRIPTION

Perimeter One is detached, of steel portal frame construction with 3 surface level loading doors and has substantial ground and first floor offices. A comprehensive refurbishment program will start mid 2025.

#### DESCRIPTION

Perimeter Two is detached, of steel portal frame construction with 1 surface level loading door and has ground and first floor offices. A comprehensive refurbishment program will start mid 2025.