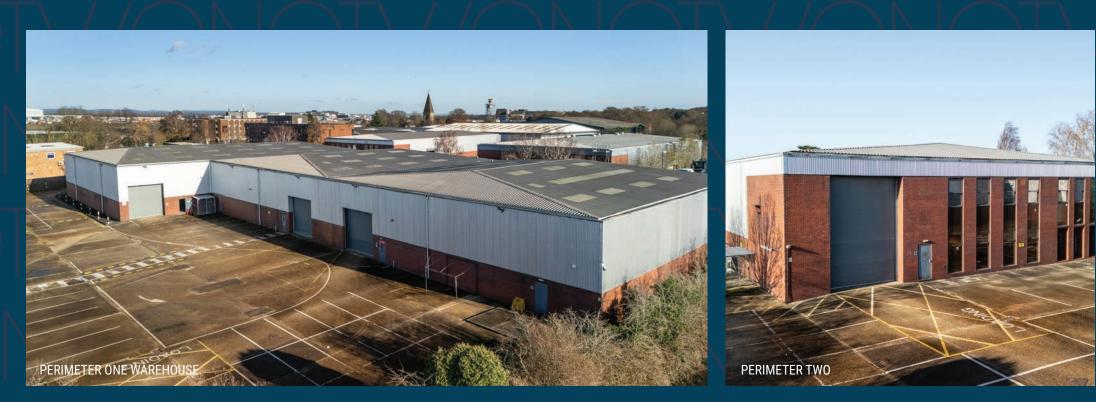

#### DESCRIPTION

Perimeter One is detached, of steel portal frame construction with 3 surface level loading doors and has substantial ground and first floor offices. A comprehensive refurbishment program will start mid 2025.

#### DESCRIPTION

Perimeter Two is detached, of steel portal frame construction with 1 surface level loading door and has ground and first floor offices. A comprehensive refurbishment program will start mid 2025.