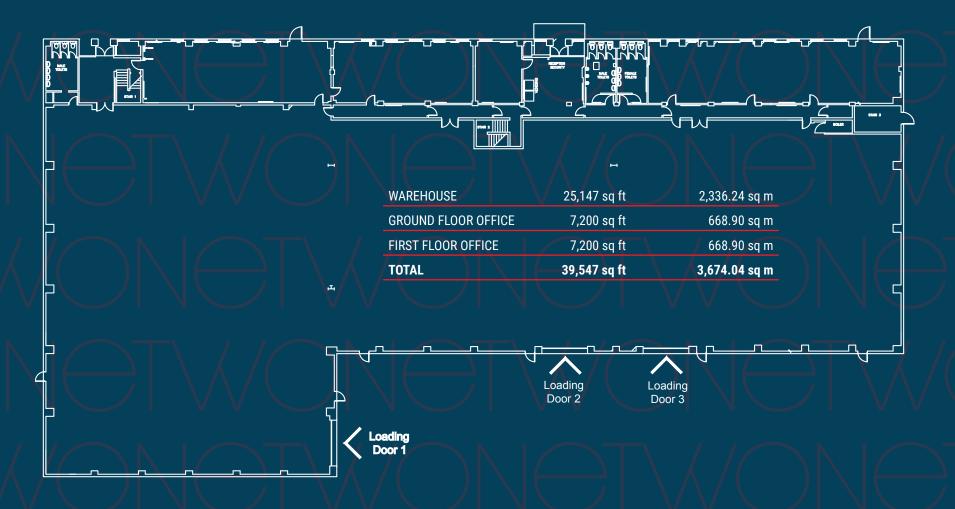

# TO LET PRIME LOGISTICS SPACE 39,547 sq ft (3,674.04 sq m)

#### DESCRIPTION

Perimeter One is detached, of steel portal frame construction with 3 surface level loading doors and has substantial ground and first floor offices. A comprehensive refurbishment program will start mid 2025.

#### **SPECIFICATION**

- To be comprehensively refurbished
- Secure site
- 3 surface level loading doors
- 6.1m minimum eaves
- Ground and first floor offices
- Shared yard