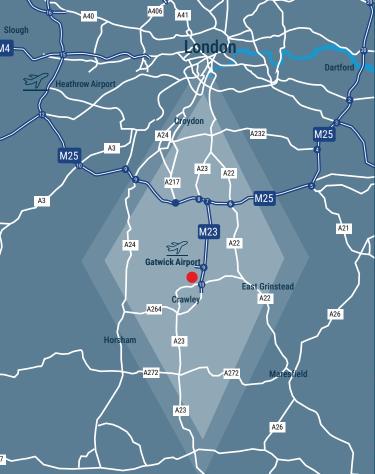

#### LOCATION

Perimeter One and Perimeter Two are situated on Old Brighton Road, just off the A23. Within 500m of Gatwick Airport, and only 3 miles from J10, M23, leading to the M23/M25 interchange. Gatwick Airport South Terminal is quickly accessible, within 1.7 miles, the train station provides rail services into London within 30 minutes.

Old Brighton Road is in very close proximity to Manor Royal, which has attracted a wide range of national and international logistics companies including Amazon, Boeing, Royal Mail, EVRI, UPS, Tesco and Thales. Crawley is the leading commercial centre for West Sussex, located just off the M23, 36 miles south of Central London and 26 miles north of Brighton