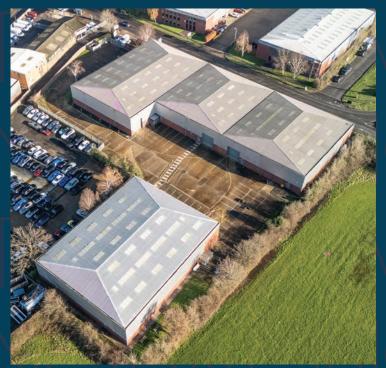

PRIMELOGISTICSSPACE PERIMETERONE **PERIMETERTWO** RH11 OPR

POSSIBLE CAR PARKING SPACES

5550

#### LOCATION

Perimeter One and Perimeter Two are situated on Old Brighton Road, just off the A23. Within 500m of Gatwick Airport, and only 3 miles from J10, M23, leading to the M23/M25 interchange. Gatwick Airport South Terminal is quickly accessible, within 1.7 miles, the train station provides rail services into London within 30 minutes.