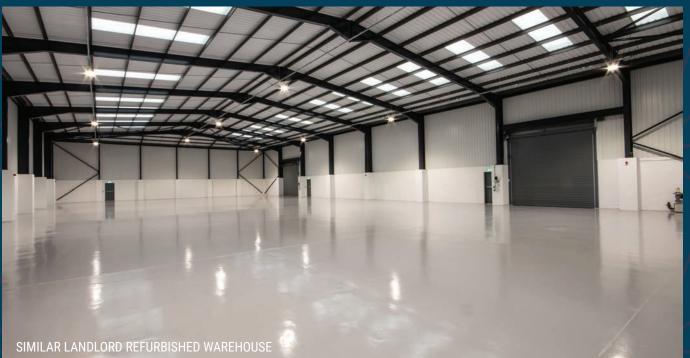

SIMILAR LANDLORD REFURBISHED SPACE

#### DESCRIPTION

Perimeter One is detached, of steel portal frame construction with 3 surface level loading doors and has substantial ground and first floor offices. A comprehensive refurbishment program will start mid 2025.

#### **SPECIFICATION**

- To be comprehensively refurbished
- Secure site
- 3 surface level loading doors
- 6.1m minimum eaves
- Ground and first floor offices
- Shared yard